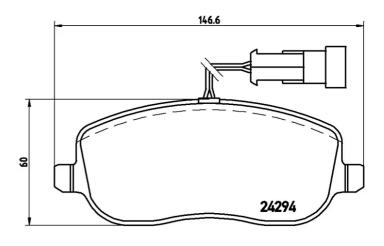

- OE-equivalent
- Brembo quality
- ECE-R90 certificate
- Safety
- Performance
- Comfort
- With accessories

| recnnical specifications          |                           |                                                                                              |  |
|-----------------------------------|---------------------------|----------------------------------------------------------------------------------------------|--|
| EAN code<br><b>8020584051702</b>  | Axle<br>Front             | Thickness 19 mm                                                                              |  |
| Width <b>147</b> mm               | Height<br><b>60</b> mm    | Braking system<br><b>Lucas</b>                                                               |  |
| Wear indicator<br><b>Electric</b> | WVA number<br>20261,24294 | Accessories With accessories With anti-squeal shim With brake caliper bolts With piston clip |  |