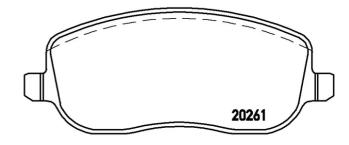

- OE-equivalent
- Brembo quality
- ECE-R90 certificate
- Safety
- Performance
- Comfort
- With accessories

| recnnical specifications          |                           |                                                                                              |  |
|-----------------------------------|---------------------------|----------------------------------------------------------------------------------------------|--|
| EAN code<br><b>8020584051702</b>  | Axle<br>Front             | Thickness 19 mm                                                                              |  |
| Width <b>147</b> mm               | Height<br><b>60</b> mm    | Braking system<br><b>Lucas</b>                                                               |  |
| Wear indicator<br><b>Electric</b> | WVA number<br>20261,24294 | Accessories With accessories With anti-squeal shim With brake caliper bolts With piston clip |  |