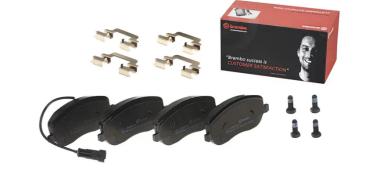

## The P 23 100 brake pad is synonymous with reliability

The Brembo brake pad guarantees ultimate safety when braking thanks to the use of more than 100 different compounds, designed according to the type of vehicle and use. Stopping distances reduced to a minimum, maximum driving comfort and silent operation are the most important features of Brembo materials. Brembo brake pads are supplied together with an extensive range of accessories and assembly kits for professionalstandard installation.

- OE-equivalent
- Brembo quality
- ECE-R90 certificate
- Safety
- Performance
- Comfort
- With accessories

| recnnical specifications          |                           |                                                                                              |  |
|-----------------------------------|---------------------------|----------------------------------------------------------------------------------------------|--|
| EAN code<br><b>8020584051702</b>  | Axle<br>Front             | Thickness 19 mm                                                                              |  |
| Width <b>147</b> mm               | Height<br><b>60</b> mm    | Braking system<br><b>Lucas</b>                                                               |  |
| Wear indicator<br><b>Electric</b> | WVA number<br>20261,24294 | Accessories With accessories With anti-squeal shim With brake caliper bolts With piston clip |  |