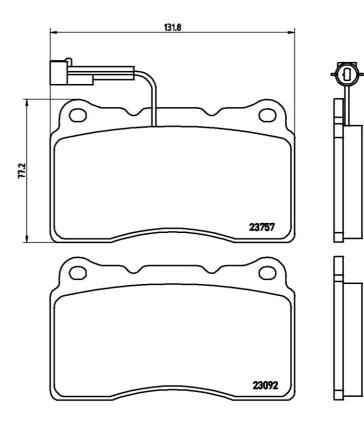

## **Technical specifications**

Axle

| 8020584060285              | Front                  | <b>16</b> mm                            |
|----------------------------|------------------------|-----------------------------------------|
| Width 132 mm               | Height<br><b>77</b> mm | Braking system<br>Brembo                |
| Wear indicator<br>Electric | WVA number 23092,23757 | Accessories<br>With anti-squeal<br>shim |

**Thickness** 