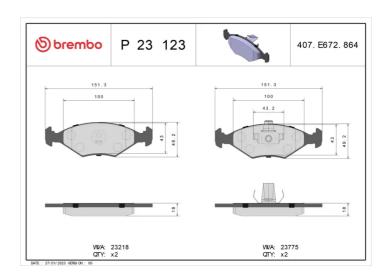

## **Technical specifications**

| EAN code<br><b>8020584060360</b> | Axle<br>Front                    | Thickness 18 mm                   |
|----------------------------------|----------------------------------|-----------------------------------|
| Width<br>151 mm                  | Height<br><b>49</b> mm           | Braking system<br><b>Teves</b>    |
| Wear indicator<br><b>Without</b> | WVA number<br><b>23218,23775</b> | Accessories With anti-squeal shim |