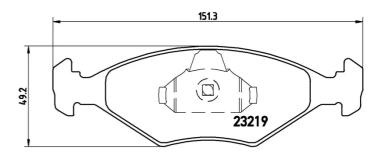

### **Technical specifications**

| EAN code                  | Axle                      | Thickness                               |
|---------------------------|---------------------------|-----------------------------------------|
| 8020584060377             | <b>Front</b>              | <b>18</b> mm                            |
| Width                     | Height                    | Braking system                          |
| <b>151</b> mm             | <b>49</b> mm              | <b>Teves</b>                            |
| Wear indicator<br>Without | WVA number<br>23218,23219 | Accessories<br>With anti-squeal<br>shim |