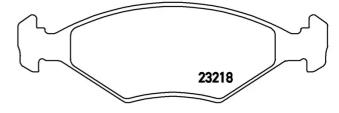

### **Technical specifications**

| EAN code                  | Axle                      | Thickness                               |
|---------------------------|---------------------------|-----------------------------------------|
| 8020584060377             | <b>Front</b>              | <b>18</b> mm                            |
| Width                     | Height                    | Braking system                          |
| <b>151</b> mm             | <b>49</b> mm              | <b>Teves</b>                            |
| Wear indicator<br>Without | WVA number<br>23218,23219 | Accessories<br>With anti-squeal<br>shim |