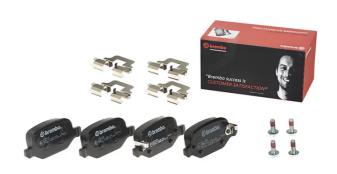

## The P 23 150 brake pad is synonymous with reliability

The Brembo brake pad guarantees ultimate safety when braking thanks to the use of more than 100 different compounds, designed according to the type of vehicle and use. Stopping distances reduced to a minimum, maximum driving comfort and silent operation are the most important features of Brembo materials. Brembo brake pads are supplied together with an extensive range of accessories and assembly kits for professionalstandard installation.

## **Technical specifications**

| EAN code                 | Axle                                   | Thickness                    |
|--------------------------|----------------------------------------|------------------------------|
| 8020584109731            | Rear                                   | <b>17</b> mm                 |
| Width                    | Height                                 | Braking system               |
| <b>96</b> mm             | <b>44</b> mm                           | TRW                          |
| Wear indicator  Acoustic | WVA number<br><b>25652,25653,25654</b> | Accessories With anti-squeal |