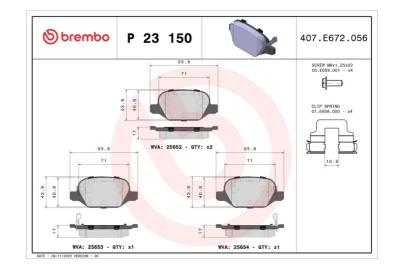

## **BRAKE PAD** P 23 150

## **Technical specifications**

| EAN code                 | Axle                                   | Thickness                    |
|--------------------------|----------------------------------------|------------------------------|
| 8020584109731            | Rear                                   | <b>17</b> mm                 |
| Width                    | Height                                 | Braking system               |
| <b>96</b> mm             | <b>44</b> mm                           | TRW                          |
| Wear indicator  Acoustic | WVA number<br><b>25652,25653,25654</b> | Accessories With anti-squeal |