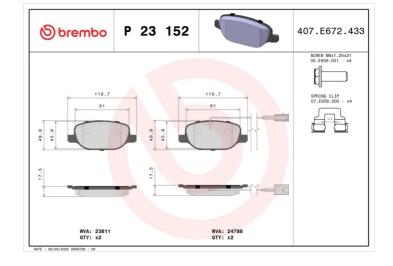

### **Technical specifications**

| EAN code                          | Axle                      | Thickness                                                                                  |
|-----------------------------------|---------------------------|--------------------------------------------------------------------------------------------|
| 8020584109908                     | Rear                      | <b>18</b> mm                                                                               |
| Width                             | Height                    | Braking system                                                                             |
| <b>117</b> mm                     | <b>50</b> mm              | <b>Lucas</b>                                                                               |
| Wear indicator<br><b>Electric</b> | WVA number<br>23811,24788 | Accessories<br>With accessories<br>With anti-squeal<br>shim<br>With brake caliper<br>bolts |