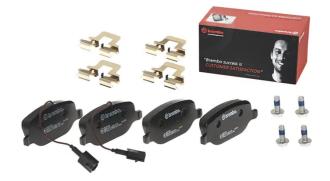

## **BRAKE PAD** P 23 152

The P 23 152 brake pad is synonymous with reliability

The Brembo brake pad guarantees ultimate safety when braking thanks to the use of more than 100 different compounds, designed according to the type of vehicle and use. Stopping distances reduced to a minimum, maximum driving comfort and silent operation are the most important features of Brembo materials. Brembo brake pads are supplied together with an extensive range of accessories and assembly kits for professionalstandard installation.

- OE-equivalent
- Brembo quality
- ECE-R90 certificate
- Safety
- Performance
- Comfort
- With accessories

### **Technical specifications**

| EAN code                          | Axle                      | Thickness                                                                                  |
|-----------------------------------|---------------------------|--------------------------------------------------------------------------------------------|
| 8020584109908                     | Rear                      | <b>18</b> mm                                                                               |
| Width                             | Height                    | Braking system                                                                             |
| <b>117</b> mm                     | <b>50</b> mm              | <b>Lucas</b>                                                                               |
| Wear indicator<br><b>Electric</b> | WVA number<br>23811,24788 | Accessories<br>With accessories<br>With anti-squeal<br>shim<br>With brake caliper<br>bolts |