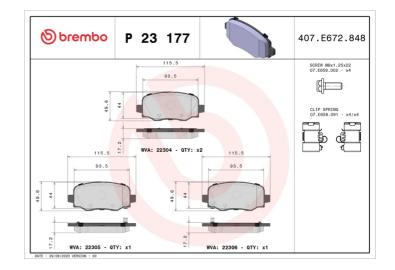

## **Technical specifications** Thickness EAN code Axle 8020584084663 Rear 17 mm Width Height Braking system 116 mm 50 mm TRW Accessories With accessories Wear indicator WVA number With anti-squeal Acoustic 22304,22305,22306 shim With brake caliper

bolts

**COMPATIBLE VEHICLES** 