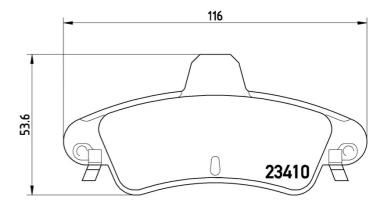

### **Technical specifications**

| EAN code                  | Axle                       | Thickness                                     |
|---------------------------|----------------------------|-----------------------------------------------|
| <b>8020584060438</b>      | <b>Rear</b>                | <b>16</b> mm                                  |
| Width                     | Height                     | Braking sy                                    |
| <b>116</b> mm             | <b>54</b> mm               | <b>Bosch</b>                                  |
| Wear indicator<br>Without | WVA number<br><b>23410</b> | Accessorie<br>With acce<br>With anti-<br>shim |

| 16 mm                                                       |
|-------------------------------------------------------------|
| Braking system<br><b>Bosch</b>                              |
| Accessories<br>With accessories<br>With anti-squeal<br>shim |