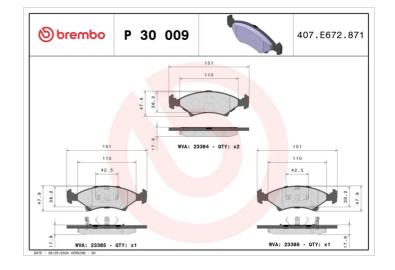

- OE-equivalent
- Brembo quality
- ECE-R90 certificate
- Safety
- Performance
- Comfort
- With accessories

| Technical specifications          |                                 |                                                                                 |
|-----------------------------------|---------------------------------|---------------------------------------------------------------------------------|
| EAN code                          | Axle                            | Thickness                                                                       |
| 8020584052792                     | Front                           | 18 mm                                                                           |
| Width                             | Height                          | Braking system                                                                  |
| <b>152</b> mm                     | <b>48</b> mm                    | <b>Teves</b>                                                                    |
| Wear indicator<br><b>Acoustic</b> | WVA number<br>23384,23385,23386 | Accessories<br>With accessories<br>With anti-squeal<br>shim<br>With piston clip |