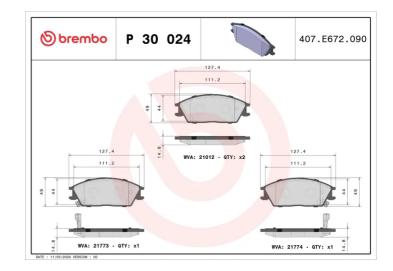

### **Technical specifications**

| EAN code        | Axle              | Thickness        |
|-----------------|-------------------|------------------|
| 8020584060629   | Front             | <b>15</b> mm     |
| Width           | Height            | Braking system   |
| <b>127</b> mm   | <b>49</b> mm      | <b>Akebono</b>   |
| Wear indicator  | WVA number        | Accessories      |
| <b>Acoustic</b> | 21012,21773,21774 | With anti-squeal |