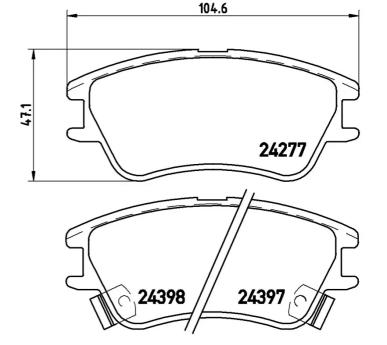

#### **Technical specifications**

| EAN code             | Axle                     | Thickness        |
|----------------------|--------------------------|------------------|
| <b>8020584060650</b> | Front                    | <b>17</b> mm     |
| Width                | Height                   | Braking system   |
| <b>105</b> mm        | <b>47</b> mm             | Mando            |
| Wear indicator       | WVA number               | Accessories      |
| <b>Acoustic</b>      | <b>24277,24397,24398</b> | With anti-squeal |

th anti-squeal shim