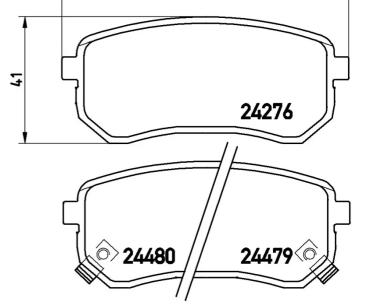

#### **Technical specifications**

| EAN code             | Axle                     | Thickness        |
|----------------------|--------------------------|------------------|
| <b>8020584060711</b> | <b>Rear</b>              | <b>15</b> mm     |
| Width                | Height                   | Braking system   |
| <b>93</b> mm         | <b>41</b> mm             | <b>Mando</b>     |
| Wear indicator       | WVA number               | Accessories      |
| <b>Acoustic</b>      | <b>24276,24479,24480</b> | With anti-squeal |