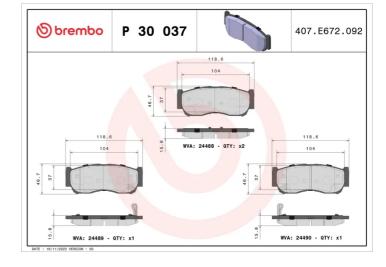

#### **Technical specifications**

| EAN code                          | Axle                            | Thickness                               |
|-----------------------------------|---------------------------------|-----------------------------------------|
| 8020584060759                     | <b>Rear</b>                     | <b>16</b> mm                            |
| Width                             | Height                          | Braking system                          |
| <b>119</b> mm                     | <b>47</b> mm                    | <b>Mando</b>                            |
| Wear indicator<br><b>Acoustic</b> | WVA number<br>24488,24489,24490 | Accessories<br>With anti-squeal<br>shim |