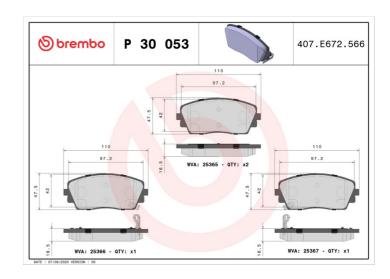

## **BRAKE PAD P 30 053**

## **Technical specifications**

EAN code Axle Thickness **8020584103104** Front **17** mm

Width Height Braking system

**111** mm **48** mm **Mando** 

Wear indicator WVA number
Acoustic 25367,25366,25365

**COMPATIBLE VEHICLES** 