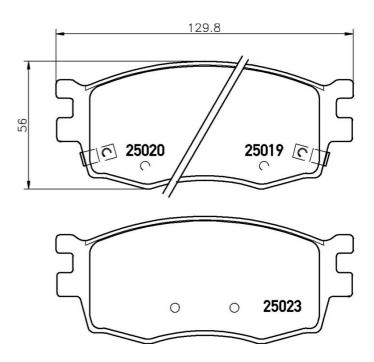

## **Technical specifications**

| 8020584110027 | Front | <b>18</b> mm |
|---------------|-------|--------------|
| EAN code      | Axle  | Thickness    |

Width Height Braking system

**130** mm **56** mm **Mando** 

Wear indicator WVA number
Acoustic 25023,25020,25019