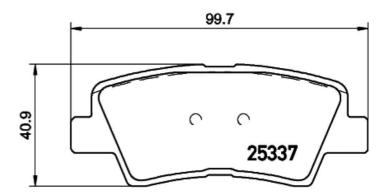

- OE-equivalent
- Brembo quality
- ECE-R90 certificate
- Safety
- Performance
- Comfort
- With accessories

| Technical specifications   |                                 |                                                                                 |
|----------------------------|---------------------------------|---------------------------------------------------------------------------------|
| EAN code                   | Axle                            | Thickness                                                                       |
| <b>8020584069967</b>       | <b>Rear</b>                     | 15 mm                                                                           |
| Width                      | Height                          | Braking system                                                                  |
| <b>100</b> mm              | <b>41</b> mm                    | <b>Akebono</b>                                                                  |
| Wear indicator<br>Acoustic | WVA number<br>25337,25338,25339 | Accessories<br>With accessories<br>With anti-squeal<br>shim<br>With piston clip |