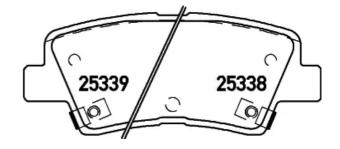

- OE-equivalent
- Brembo quality
- ECE-R90 certificate
- Safety
- Performance
- Comfort
- With accessories

| Technical specifications   |                                 |                                                                                 |
|----------------------------|---------------------------------|---------------------------------------------------------------------------------|
| EAN code                   | Axle                            | Thickness                                                                       |
| <b>8020584069967</b>       | <b>Rear</b>                     | 15 mm                                                                           |
| Width                      | Height                          | Braking system                                                                  |
| <b>100</b> mm              | <b>41</b> mm                    | <b>Akebono</b>                                                                  |
| Wear indicator<br>Acoustic | WVA number<br>25337,25338,25339 | Accessories<br>With accessories<br>With anti-squeal<br>shim<br>With piston clip |