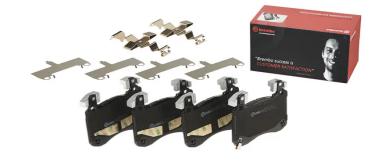

## **BRAKE PAD P 30 113**

## The P 30 113 brake pad is synonymous with reliability

The Brembo brake pad guarantees ultimate safety when braking thanks to the use of more than 100 different compounds, designed according to the type of vehicle and use. Stopping distances reduced to a minimum, maximum driving comfort and silent operation are the most important features of Brembo materials. Brembo brake pads are supplied together with an extensive range of accessories and assembly kits for professional-standard installation.

- ✓ OE-equivalent
- Brembo quality
- ✓ ECE-R90 certificate
- ✓ Safety
- Performance
- Comfort

## **Technical specifications**

EAN code Axle Thickness 8020584116500 Front 17 mm

Width Height Braking system

131 mm 91 mm Brembo

Accessories

Wear indicator WVA number Acoustic 22858,22859,22860

With anti-squeal