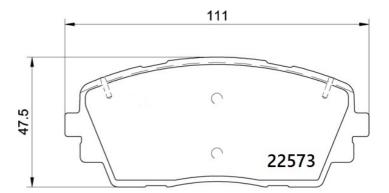

- **OE-equivalent** 1
- Brembo quality  $\checkmark$
- ECE-R90 certificate
- Safety ~
- Performance
- Comfort
- With accessories

| Technical specifications |              |                                 |
|--------------------------|--------------|---------------------------------|
| EAN code                 | Axle         | Thickness                       |
| 8020584116524            | Front        | <b>16</b> mm                    |
| Width                    | Height       | Braking system                  |
| <b>110</b> mm            | <b>48</b> mm | <b>Mando</b>                    |
| Wear indicator           | WVA number   | Accessories<br>With accessories |

Acoustic

22574,22575,22573 With anti-squeal

S shim