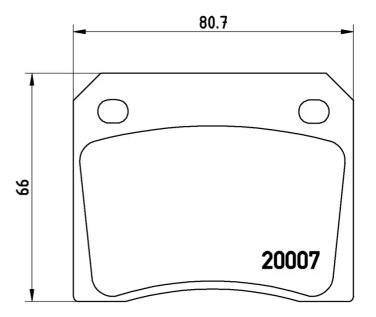

### **Technical specifications**

| EAN code                         | Axle                       | Thickness                               |
|----------------------------------|----------------------------|-----------------------------------------|
| 8020584052952                    | <b>Rear</b>                | <b>15</b> mm                            |
| Width                            | Height                     | Braking system                          |
| <b>81</b> mm                     | <b>66</b> mm               | <b>TRW-Lucas</b>                        |
| Wear indicator<br><b>Without</b> | WVA number<br><b>20007</b> | Accessories<br>With anti-squeal<br>shim |