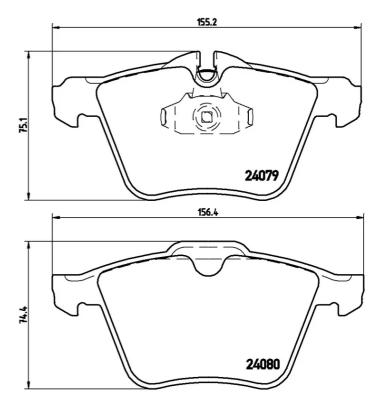

## **Technical specifications**

| EAN code                                         | Thickness                        |                  |
|--------------------------------------------------|----------------------------------|------------------|
| 8020584060858                                    | <b>19</b> mm                     |                  |
| Width                                            | Height                           | Bra              |
| <b>155</b> mm                                    | <b>74</b> mm                     | Tev              |
| Wear indicator<br>Prepared for wear<br>indicator | WVA number<br><b>24079,24080</b> | Acc<br>Wi<br>shi |