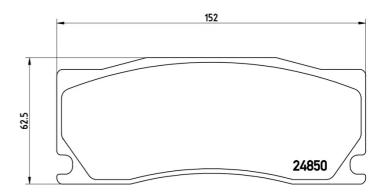

## **Technical specifications**

| EAN code<br><b>8020584090602</b> | Axle<br>Front              | Thickness  17 mm                  |
|----------------------------------|----------------------------|-----------------------------------|
| Width                            | Height                     | Braking system                    |
| <b>152</b> mm                    | <b>63</b> mm               | Alcon                             |
| Wear indicator<br><b>Without</b> | WVA number<br><b>24850</b> | Accessories With anti-squeal shim |