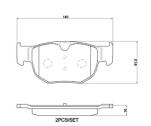

## **Technical specifications**

EAN code Axle Thickness 8020584125717 Rear 16 mm

Width Height 140 mm 61 mm

Wear indicator

Prepared for wear indicator

WVA number

26409,26410

With anti-squeal shim