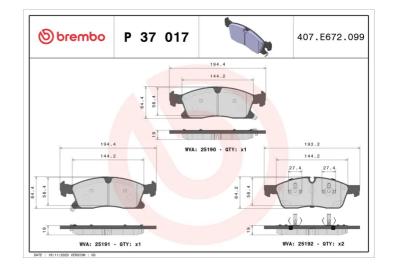

- OE-equivalent
- Brembo quality
- ECE-R90 certificate
- Safety
- Performance
- Comfort
- With accessories

| Technical specifications          |                                 |                                                                                 |
|-----------------------------------|---------------------------------|---------------------------------------------------------------------------------|
| EAN code                          | Axle                            | Thickness                                                                       |
| <b>8020584109540</b>              | Front                           | <b>19</b> mm                                                                    |
| Width                             | Height                          | Braking system                                                                  |
| <b>193</b> mm                     | <b>64</b> mm                    | <b>Teves</b>                                                                    |
| Wear indicator<br><b>Acoustic</b> | WVA number<br>25190,25191,25192 | Accessories<br>With accessories<br>With anti-squeal<br>shim<br>With piston clip |