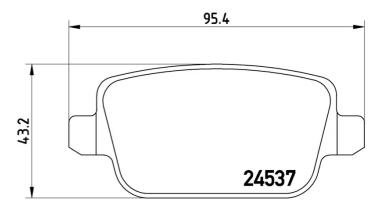

## **Technical specifications** Thickness EAN code Axle 8020584060940 Rear 16 mm Width Height Braking system 95 mm **43** mm TRW Accessories With accessories Wear indicator WVA number With anti-squeal Without 24537 shim With brake caliper