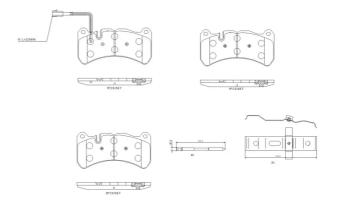

## **Technical specifications**

EAN code Axle Thickness **8020584126332** Front **16** mm

Width Height 165 mm 81 mm

Accessories

Wear indicator
Electric
With accessories
With anti-squeal
shim

With piston clip