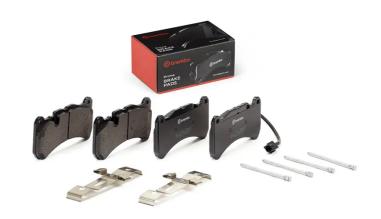

## The P 48 003 brake pad is synonymous with reliability

The Brembo brake pad guarantees ultimate safety when braking thanks to the use of more than 100 different compounds, designed according to the type of vehicle and use. Stopping distances reduced to a minimum, maximum driving comfort and silent operation are the most important features of Brembo materials. Brembo brake pads are supplied together with an extensive range of accessories and assembly kits for professional-standard installation.

## **Technical specifications**

EAN code Axle Thickness **8020584126332** Front **16** mm

Width Height 165 mm 81 mm

Accessories

Wear indicator
Electric
With accessories
With anti-squeal
shim

With piston clip