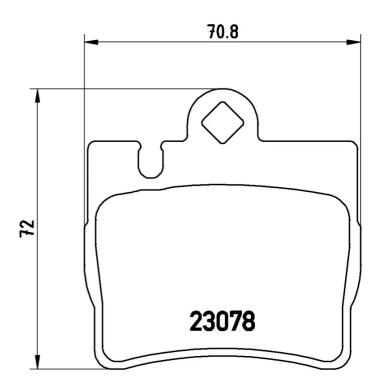

## **Technical specifications**

| EAN code<br><b>8020584054147</b>           | Axle<br><b>Rear</b> | Thickness<br><b>16</b> mm               |
|--------------------------------------------|---------------------|-----------------------------------------|
| Width 71 mm                                | Height 72 mm        | Braking system <b>Teves</b>             |
| Wear indicator Prepared for wear indicator | WVA number<br>23078 | Accessories<br>With anti-squeal<br>shim |