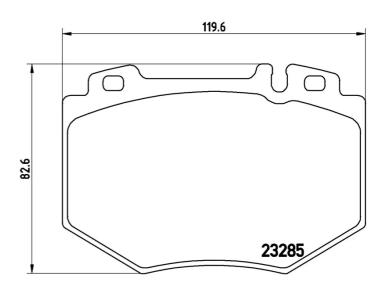

## **Technical specifications**

| Wear indicator Prepared for wear indicator | WVA number<br>23285 | Accessories With anti-squeal shim |
|--------------------------------------------|---------------------|-----------------------------------|
| Width 120 mm                               | Height<br>83 mm     | Braking system<br>Brembo          |
| EAN code<br><b>8020584054208</b>           | Axle<br>Front       | Thickness  17 mm                  |