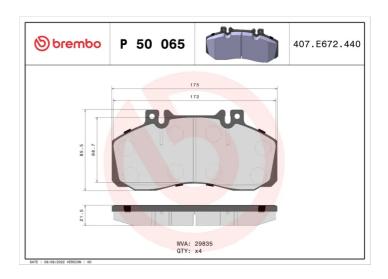

## **Technical specifications**

**Thickness** Axle EAN code 8020584059821 **22** mm Rear Width Height Braking system 175 mm **86** mm **Teves** Wear indicator Accessories WVA number Prepared for wear With anti-squeal 29835 indicator shim