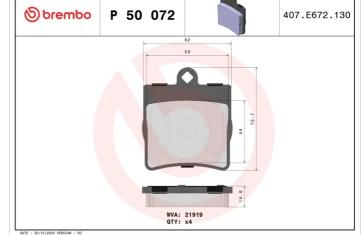

### **Technical specifications**

| EAN code                  | Axle                       | Thickness                               |
|---------------------------|----------------------------|-----------------------------------------|
| <b>8020584061114</b>      | <b>Rear</b>                | <b>15</b> mm                            |
| Width                     | Height                     | Braking system                          |
| <b>64</b> mm              | <b>73</b> mm               | <b>Teves</b>                            |
| Wear indicator<br>Without | WVA number<br><b>21919</b> | Accessories<br>With anti-squeal<br>shim |