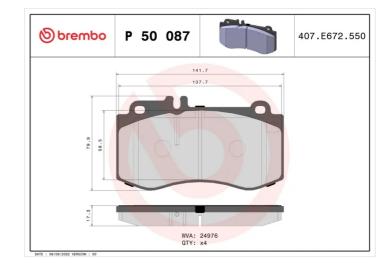

### **Technical specifications**

| EAN code             | Axle         | Thickness     |
|----------------------|--------------|---------------|
| <b>8020584090657</b> | Front        | <b>18</b> mm  |
| Width                | Height       | Braking sy    |
| <b>141</b> mm        | <b>80</b> mm | <b>Brembo</b> |
| Wear indicator       | WVA number   | Accessorie    |

Prepared for wear indicator

24976

| Thickness      |
|----------------|
| <b>18</b> mm   |
|                |
|                |
| Braking system |
| Brembo         |
|                |

es With anti-squeal shim