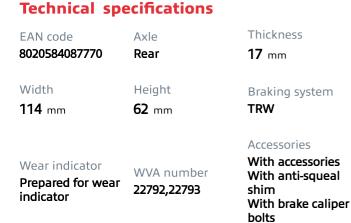

## () brembo

## BRAKE PAD P 50 141

The P 50 141 brake pad is synonymous with reliability

The Brembo brake pad guarantees ultimate safety when braking thanks to the use of more than 100 different compounds, designed according to the type of vehicle and use. Stopping distances reduced to a minimum, maximum driving comfort and silent operation are the most important features of Brembo materials. Brembo brake pads are supplied together with an extensive range of accessories and assembly kits for professionalstandard installation.

- OE-equivalent
- Brembo quality
- ECE-R90 certificate
- Safety
- Performance
- Comfort
- With accessories





## COMPATIBLE VEHICLES





## **COMPATIBLE OE PART NUMBERS**

| 0004206200  | MERCEDES-BENZ |
|-------------|---------------|
| 0004206300  | MERCEDES-BENZ |
| 0004207903  | MERCEDES-BENZ |
| A0004206200 | MERCEDES-BENZ |
| A0004206300 | MERCEDES-BENZ |
| A0004207903 | MERCEDES-BENZ |