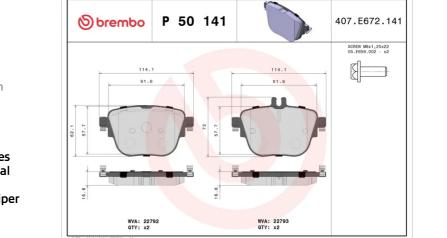

## BRAKE PAD P 50 141

The P 50 141 brake pad is synonymous with reliability

The Brembo brake pad guarantees ultimate safety when braking thanks to the use of more than 100 different compounds, designed according to the type of vehicle and use. Stopping distances reduced to a minimum, maximum driving comfort and silent operation are the most important features of Brembo materials. Brembo brake pads are supplied together with an extensive range of accessories and assembly kits for professionalstandard installation.