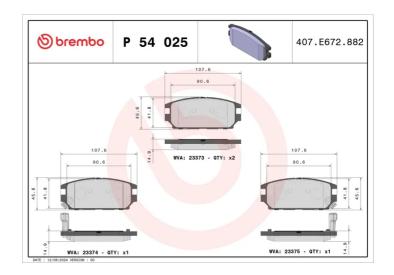

## **Technical specifications**

| EAN code<br><b>8020584054727</b> | Axle<br><b>Rear</b>             | Thickness  15 mm                  |
|----------------------------------|---------------------------------|-----------------------------------|
| Width 108 mm                     | Height<br><b>46</b> mm          | Braking system<br><b>Akebono</b>  |
| Wear indicator Acoustic          | WVA number<br>23373,23374,23375 | Accessories With anti-squeal shim |