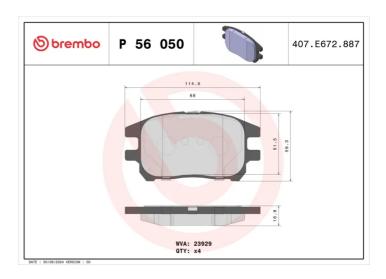

## **BRAKE PAD P 56 050**

## **Technical specifications**

| EAN code<br><b>8020584055304</b> | Axle<br>Front           | Thickness  17 mm                        |
|----------------------------------|-------------------------|-----------------------------------------|
| Width 115 mm                     | Height<br><b>60</b> mm  | Braking system <b>Akebono</b>           |
| Wear indicator<br><b>Without</b> | WVA number <b>23929</b> | Accessories<br>With anti-squeal<br>shim |