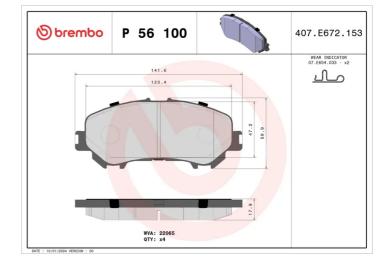

- OE-equivalent
- Brembo quality
- ECE-R90 certificate
- Safety
- Performance
- Comfort
- With accessories

| Technical specifications          |                     |                                                                                 |
|-----------------------------------|---------------------|---------------------------------------------------------------------------------|
| EAN code                          | Axle                | Thickness                                                                       |
| 8020584112670                     | Front               | <b>18</b> mm                                                                    |
| Width                             | Height              | Braking system                                                                  |
| <b>142</b> mm                     | <b>60</b> mm        | <b>Akebono</b>                                                                  |
| Wear indicator<br><b>Acoustic</b> | WVA number<br>22065 | Accessories<br>With accessories<br>With anti-squeal<br>shim<br>With piston clip |