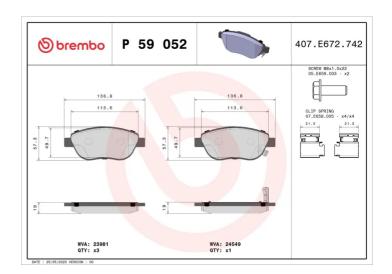

## **BRAKE PAD P 59 052**

## **Technical specifications**

| EAN code<br><b>8020584061565</b> | Axle<br>Front                          | Thickness 19 mm                                                             |
|----------------------------------|----------------------------------------|-----------------------------------------------------------------------------|
| Width<br>137 mm                  | Height<br><b>57</b> mm                 | Braking system<br>Bosch                                                     |
| Wear indicator Acoustic          | WVA number<br><b>23708,23981,24549</b> | Accessories With accessories With anti-squeal shim With brake caliper bolts |