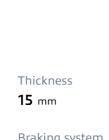

### **Technical specifications**

| EAN code                         | Axle                       | Thickness                               |
|----------------------------------|----------------------------|-----------------------------------------|
| <b>8020584056134</b>             | <b>Rear</b>                | <b>15</b> mm                            |
| Width                            | Height                     | Braking system                          |
| <b>54</b> mm                     | <b>65</b> mm               | <b>Citroen</b>                          |
| Wear indicator<br><b>Without</b> | WVA number<br><b>20162</b> | Accessories<br>With anti-squeal<br>shim |