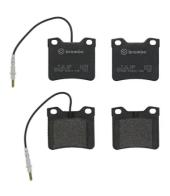

## **Technical specifications**

Thickness EAN code 8020584056141 **17** mm

Width Height Braking system

**64** mm Teves **58** mm

Wear indicator WVA number

With anti-squeal Electric 21278,21279

shim

Accessories