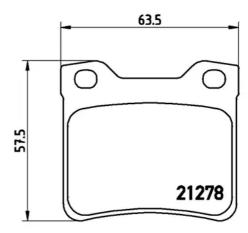

## **Technical specifications**

Thickness EAN code 8020584056141 **17** mm

Width Height Braking system

**64** mm Teves **58** mm

Wear indicator WVA number

With anti-squeal Electric 21278,21279

shim

Accessories