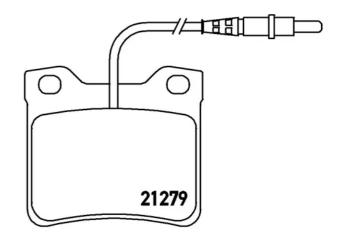

## **Technical specifications**

Thickness EAN code 8020584056141 **17** mm

Width Height Braking system

**64** mm Teves **58** mm

Wear indicator WVA number

With anti-squeal Electric 21278,21279

shim

Accessories