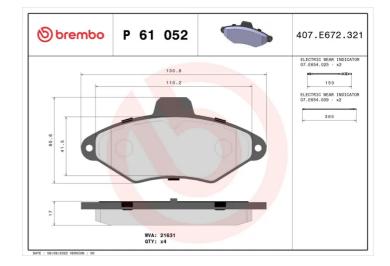

### **Technical specifications**

| EAN code                          | Axle                       | Thickness                               |
|-----------------------------------|----------------------------|-----------------------------------------|
| <b>8020584056288</b>              | Front                      | <b>17</b> mm                            |
| Width                             | Height                     | Braking system                          |
| 131 mm                            | <b>61</b> mm               | <b>Bendix</b>                           |
| Wear indicator<br><b>Electric</b> | WVA number<br><b>21631</b> | Accessories<br>With anti-squeal<br>shim |