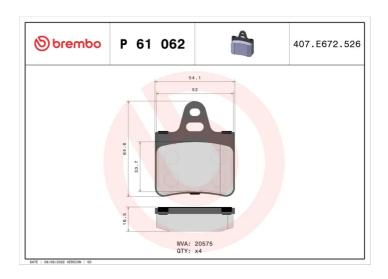

## **Technical specifications**

| EAN code<br><b>8020584056387</b> | Axle<br><b>Rear</b>    | Thickness<br>17 mm                      |
|----------------------------------|------------------------|-----------------------------------------|
| Width 54 mm                      | Height<br><b>65</b> mm | Braking system<br><b>Citroen</b>        |
| Wear indicator<br><b>Without</b> | WVA number<br>20575    | Accessories<br>With anti-squeal<br>shim |