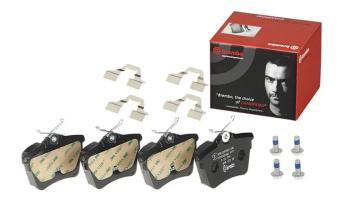

## BRAKE PAD P 61 079

The P 61 079 brake pad is synonymous with reliability

The Brembo brake pad guarantees ultimate safety when braking thanks to the use of more than 100 different compounds, designed according to the type of vehicle and use. Stopping distances reduced to a minimum, maximum driving comfort and silent operation are the most important features of Brembo materials. Brembo brake pads are supplied together with an extensive range of accessories and assembly kits for professionalstandard installation.

- OE-equivalent
- Brembo quality
- ECE-R90 certificate
- Safety
- Performance
- Comfort
- With accessories