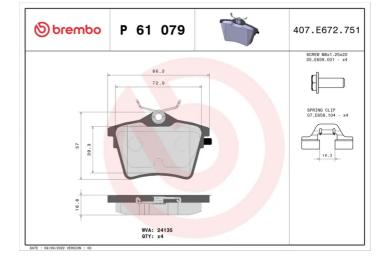

## Technical specificationsEAN codeAxleThickness8020584056554Rear18 mmWidthHeightBraking sy86 mm57 mmLucas

Wear indicatorWVA numberWithout24135

**COMPATIBLE VEHICLES** 