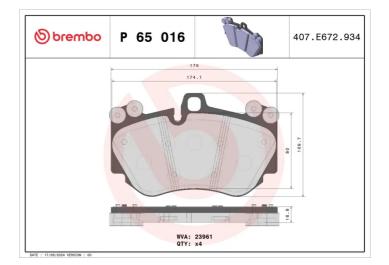

## **BRAKE PAD P 65 016**

## **Technical specifications**

EAN code Axle Thickness **8020584061879 Front 17** mm

Width Height Braking system

176 mm 110 mm Brembo

Accessories

Wear indicator

Prepared for wear

23961

WVA number

With anti-squeal shim

indicator 23961 With

counterweights

**COMPATIBLE VEHICLES** 