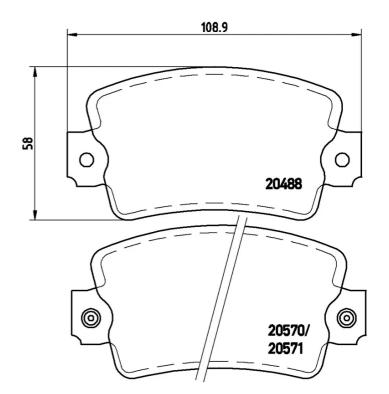

## **Technical specifications**

**Thickness** EAN code Axle 8020584056707 Front 19 mm Width Height Braking system

**109** mm **58** mm **Bendix** 

Wear indicator WVA number 20488,20489,20570,20571 With anti-squeal Acoustic