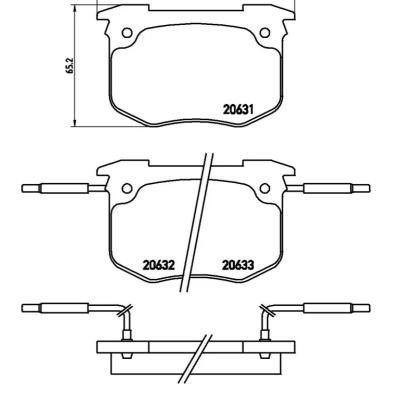

## **Technical specifications**

| EAN code        | Axle              | Thickness       |
|-----------------|-------------------|-----------------|
| 8020584056745   | Front and rear    | <b>18</b> mm    |
| Width           | Height            | Braking system  |
| <b>105</b> mm   | <b>65</b> mm      | <b>Bendix</b>   |
| Wear indicator  | WVA number        | Accessories     |
| <b>Electric</b> | 20631,20632,20633 | With anti-squea |

h anti-squeal: shim

105.2