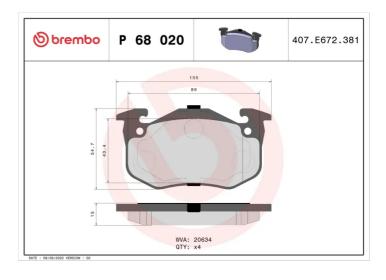

## **BRAKE PAD** P 68 020

## **Technical specifications**

| EAN code<br><b>8020584056837</b> | Axle<br>Front       | Thickness <b>15</b> mm                  |
|----------------------------------|---------------------|-----------------------------------------|
| Width 105 mm                     | Height 55 mm        | Braking system<br>Bendix                |
| Wear indicator Without           | WVA number<br>20634 | Accessories<br>With anti-squeal<br>shim |