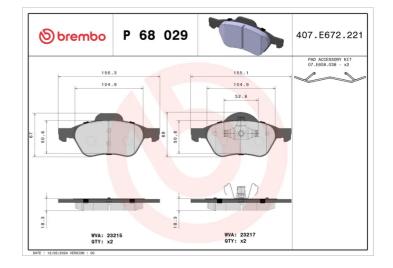

- OE-equivalent
- Brembo quality
- ECE-R90 certificate
- Safety
- Performance
- Comfort
- With accessories

| Technical specifications         |                           |                                                                                 |
|----------------------------------|---------------------------|---------------------------------------------------------------------------------|
| EAN code                         | Axle                      | Thickness                                                                       |
| <b>8020584056929</b>             | Front                     | <b>18</b> mm                                                                    |
| Width                            | Height                    | Braking system                                                                  |
| <b>155</b> mm                    | <b>66</b> mm              | <b>Teves</b>                                                                    |
| Wear indicator<br><b>Without</b> | WVA number<br>23215,23217 | Accessories<br>With accessories<br>With anti-squeal<br>shim<br>With piston clip |