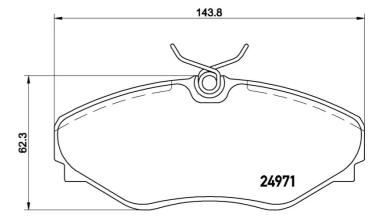

- ✓ OE-equivalent
- Brembo quality
- ECE-R90 certificate
- Safety
- Performance
- Comfort
- With accessories

| Technical specifications         |                            |                                                                                            |
|----------------------------------|----------------------------|--------------------------------------------------------------------------------------------|
| EAN code                         | Axle                       | Thickness                                                                                  |
| <b>8020584103708</b>             | Front                      | <b>18</b> mm                                                                               |
| Width                            | Height                     | Braking system                                                                             |
| <b>144</b> mm                    | <b>62</b> mm               | <b>Lucas</b>                                                                               |
| Wear indicator<br><b>Without</b> | WVA number<br><b>24971</b> | Accessories<br>With accessories<br>With anti-squeal<br>shim<br>With brake caliper<br>bolts |