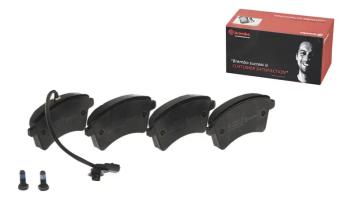

## BRAKE PAD P 68 058

The P 68 058 brake pad is synonymous with reliability

The Brembo brake pad guarantees ultimate safety when braking thanks to the use of more than 100 different compounds, designed according to the type of vehicle and use. Stopping distances reduced to a minimum, maximum driving comfort and silent operation are the most important features of Brembo materials. Brembo brake pads are supplied together with an extensive range of accessories and assembly kits for professionalstandard installation.

- ✓ OE-equivalent
- Brembo quality
- ECE-R90 certificate
- Safety
- Performance
- Comfort
- With accessories