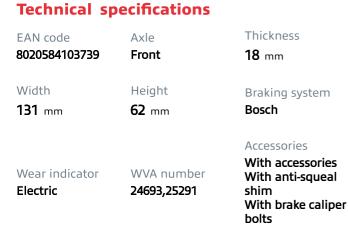

## () brembo

## BRAKE PAD P 68 058

The P 68 058 brake pad is synonymous with reliability

The Brembo brake pad guarantees ultimate safety when braking thanks to the use of more than 100 different compounds, designed according to the type of vehicle and use. Stopping distances reduced to a minimum, maximum driving comfort and silent operation are the most important features of Brembo materials. Brembo brake pads are supplied together with an extensive range of accessories and assembly kits for professionalstandard installation.

- ✓ OE-equivalent
- Brembo quality
- ECE-R90 certificate
- Safety
- Performance
- Comfort
- With accessories









## **COMPATIBLE OE PART NUMBERS**

| 4106000Q2J | NISSAN  |
|------------|---------|
| 410605649R | RENAULT |
| 7701210174 | RENAULT |
| 8660005110 | RENAULT |