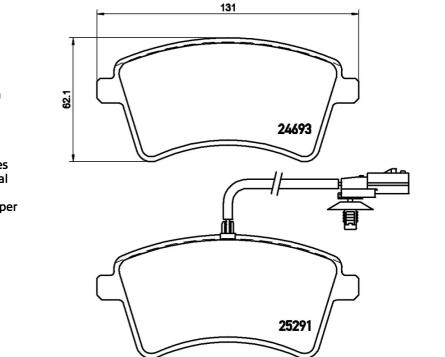

## () brembo

## BRAKE PAD P 68 058

The P 68 058 brake pad is synonymous with reliability

The Brembo brake pad guarantees ultimate safety when braking thanks to the use of more than 100 different compounds, designed according to the type of vehicle and use. Stopping distances reduced to a minimum, maximum driving comfort and silent operation are the most important features of Brembo materials. Brembo brake pads are supplied together with an extensive range of accessories and assembly kits for professionalstandard installation.

- ✓ OE-equivalent
- Brembo quality
- ECE-R90 certificate
- Safety
- Performance
- Comfort
- With accessories









## **COMPATIBLE OE PART NUMBERS**

| 4106000Q2J | NISSAN  |
|------------|---------|
| 410605649R | RENAULT |
| 7701210174 | RENAULT |
| 8660005110 | RENAULT |