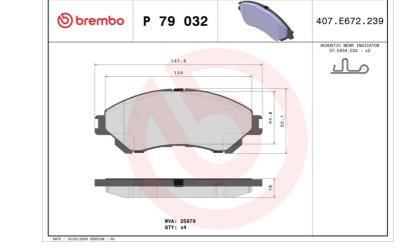

### **Technical specifications**

| EAN code                          | Axle                       | Thickness                               |
|-----------------------------------|----------------------------|-----------------------------------------|
| 8020584080962                     | Front                      | <b>16</b> mm                            |
| Width                             | Height                     | Braking system                          |
| <b>142</b> mm                     | <b>55</b> mm               | Sumitomo                                |
| Wear indicator<br><b>Acoustic</b> | WVA number<br><b>25979</b> | Accessories<br>With anti-squeal<br>shim |