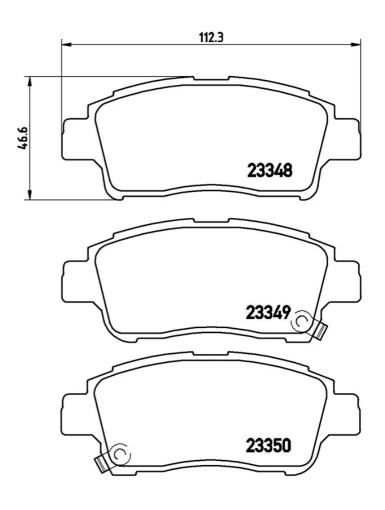

## **Technical specifications**

Thickness EAN code Axle 8020584057858 Front **17** mm

Width Height Braking system

Akebono **112** mm **47** mm

Accessories Wear indicator WVA number

With anti-squeal Acoustic 23348,23349,23350