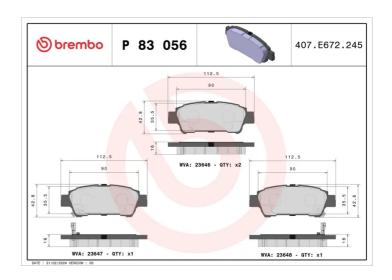

## **Technical specifications**

| EAN code<br><b>8020584057919</b> | Axle<br><b>Rear</b>          | Thickness  16 mm                  |
|----------------------------------|------------------------------|-----------------------------------|
| Width 113 mm                     | Height 43 mm                 | Braking system <b>Sumitomo</b>    |
| Wear indicator <b>Acoustic</b>   | WVA number 23646,23647,23648 | Accessories With anti-squeal shim |